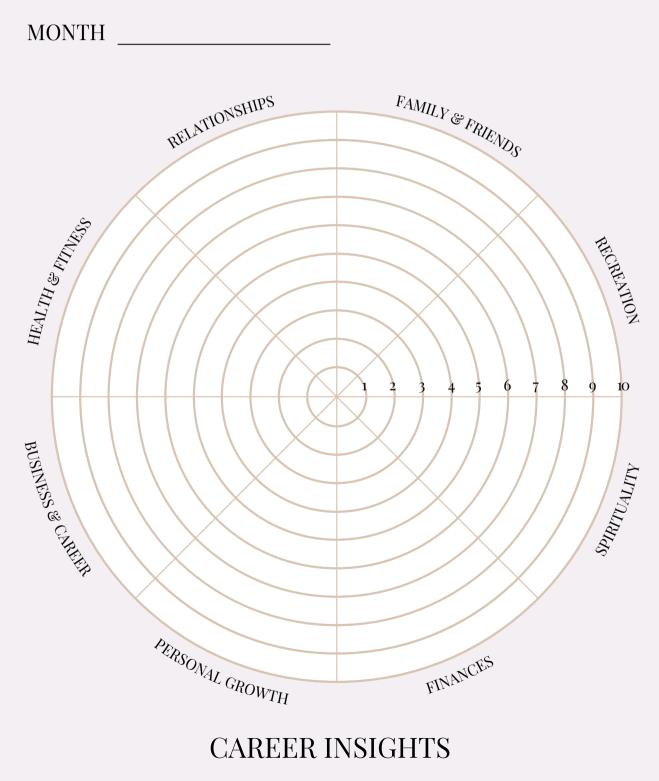

#### CAREER INSIGHTS

Think about the 8 Wheel Categories and decide how satisfied you are with your life in each of these areas. Draw a line across each section to represent your satisfaction score out of 10. Join up the lines to see your Wheel of Life map.

WHEEL OF life

Using your Wheel of Life as a reference, answer the following questions to reflect on how you currently feel about these areas of your life.

Look at the balance in your wheel. How do you feel about your results?

What area are you most pleased with?

Which area surprised you the most?

Which area would you like to improve?

How will you improve in this area?

What will you need to improve?

What steps will you take to move closer to balance?

What help and support would you need to make these changes?

#### CAREER INSIGHTS

WHEEL OF life

To go deeper, consider each area on the wheel and write down a short statement to describe what a score of 10 would look like for each area.